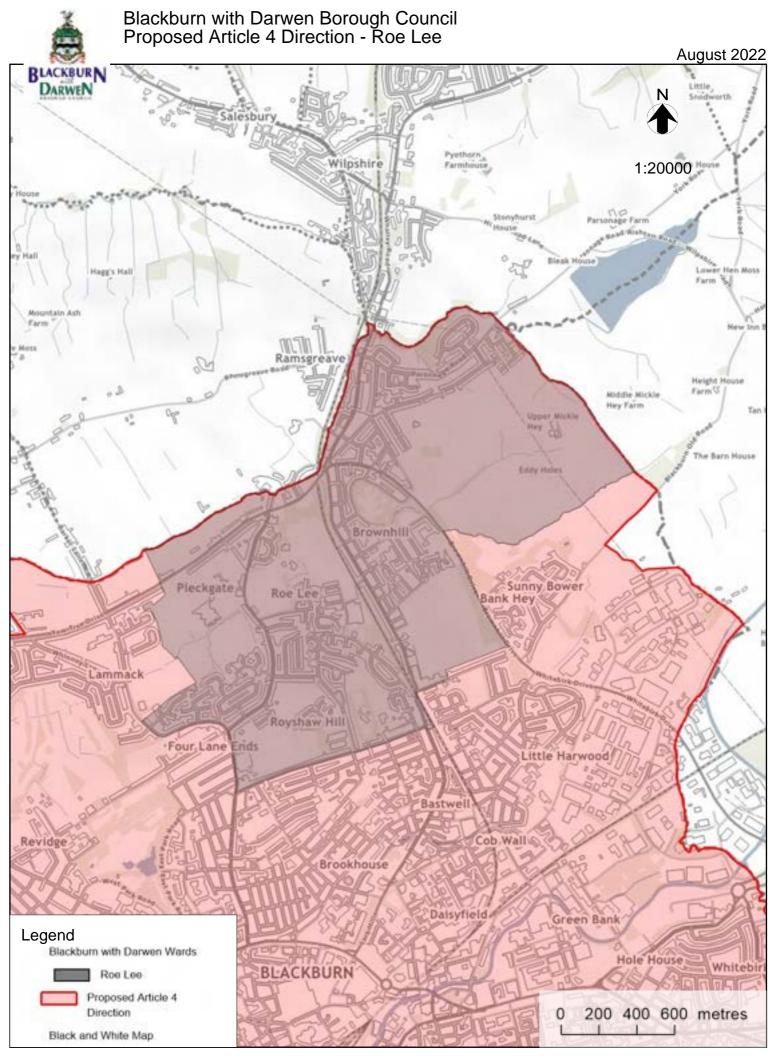

Farm





© Crown copyright and database rights 15 July 2022. Ordnance Survey licence number: 100019493



## Blackburn with Darwen Borough Council Proposed Article 4 Direction - Darwen West



© Crown copyright and database rights 15 July 2022. Ordnance Survey licence number: 100019493





#### Blackburn with Darwen Borough Council Proposed Article 4 Direction - Little Harwood & Whitebirk



© Crown copyright and database rights 15 July 2022. Ordnance Survey licence number: 100019493



## Blackburn with Darwen Borough Council Proposed Article 4 Direction - Livesey with Pleasington



© Crown copyright and database rights 15 July 2022. Ordnance Survey licence number: 100019493



# Blackburn with Darwen Borough Council Proposed Article 4 Direction - Mill Hill & Moorgate

August 2022





© Crown copyright and database rights 15 July 2022. Ordnance Survey licence number: 100019493



© Crown copyright and database rights 15 July 2022. Ordnance Survey licence number: 100019493



# Blackburn with Darwen Borough Council Proposed Article 4 Direction - West Pennine

August 2022