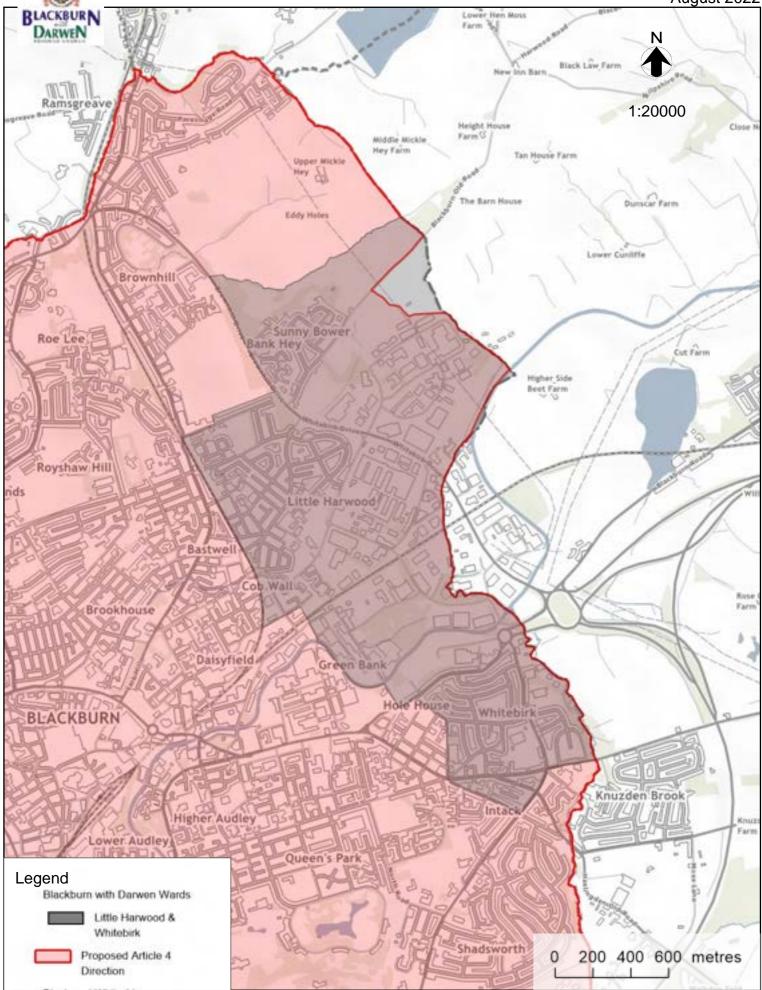

#### Blackburn with Darwen Borough Council Proposed Article 4 Direction - Little Harwood & Whitebirk

© Crown copyright and database rights 15 July 2022. Ordnance Survey licence number: 100019493