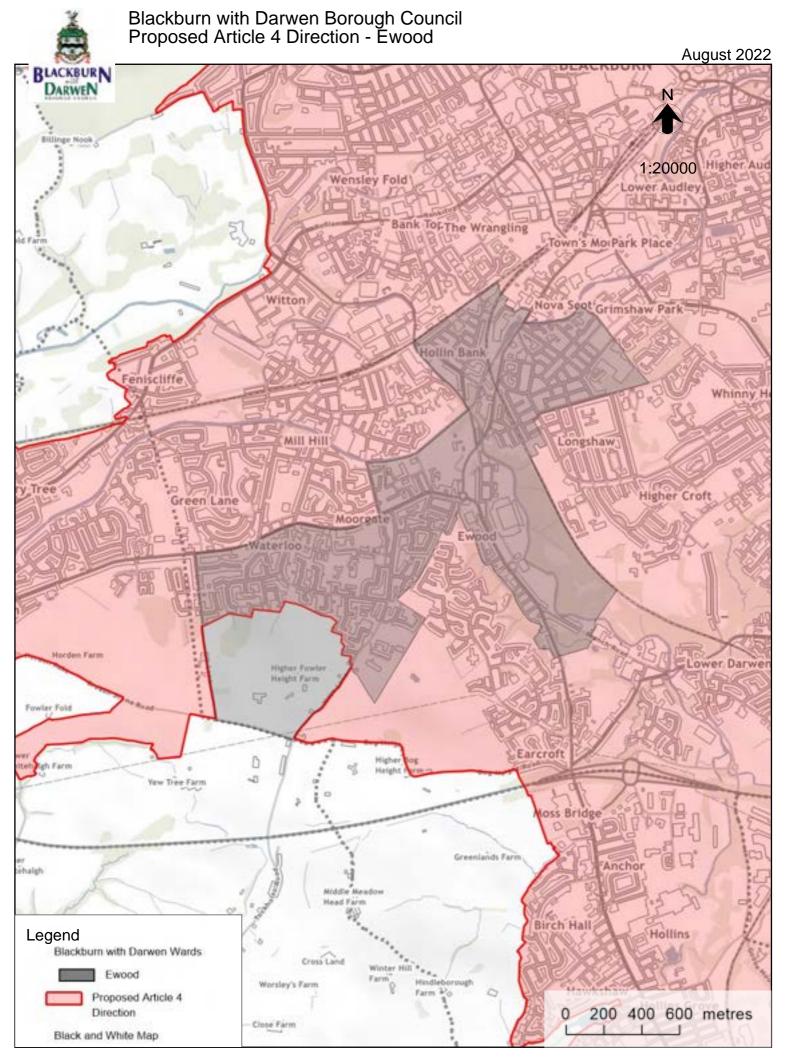

00019493



Blackburn with Darwen Borough Council Proposed Article 4 Direction - Blackburn South & Lower Darwen

August 2022



© Crown copyright and database rights 15 July 2022. Ordnance Survey licence number: 100019493



Earcroft

Greenlands Farm

# Blackburn with Darwen Borough Council Proposed Article 4 Direction - Darwen East

August 2022 N Blackamoor 1:20000 ower Darwen Higher Springfield Farm Putterd Farm loss Bridge Anchor Eccleshill 0 Hollins 23 llins Grove Waterside Chapels Pot Hou Brocklehead Farm





© Crown copyright and database rights 15 July 2022. Ordnance Survey licence number: 100019493



## Blackburn with Darwen Borough Council Proposed Article 4 Direction - Darwen West



© Crown copyright and database rights 15 July 2022. Ordnance Survey licence number: 100019493





#### Blackburn with Darwen Borough Council Proposed Article 4 Direction - Little Harwood & Whitebirk



© Crown copyright and database rights 15 July 2022. Ordnance Survey licence number: 100019493



## Blackburn with Darwen Borough Council Proposed Article 4 Direction - Livesey with Pleasington



© Crown copyright and database rights 15 July 2022. Ordnance Survey licence number: 100019493



# Blackburn with Darwen Borough Council Proposed Article 4 Direction - Mill Hill & Moorgate

August 2022





© Crown copyright and database rights 15 July 2022. Ordnance Survey licence number: 100019493



© Crown copyright and database rights 15 July 2022. Ordnance Survey licence number: 100019493



# Blackburn with Darwen Borough Council Proposed Article 4 Direction - West Pennine

August 20