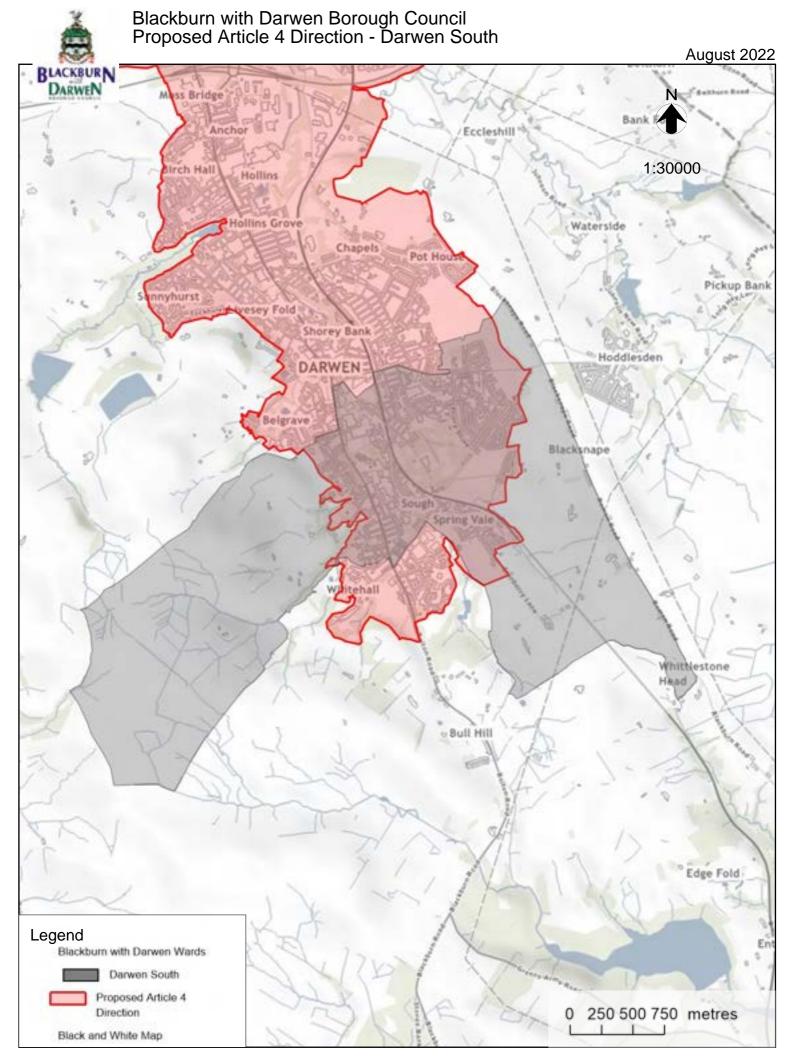

August 2022

© Crown copyright and database rights 15 July 2022. Ordnance Survey licence number: 100019493

Earcroft

Greenlands Farm