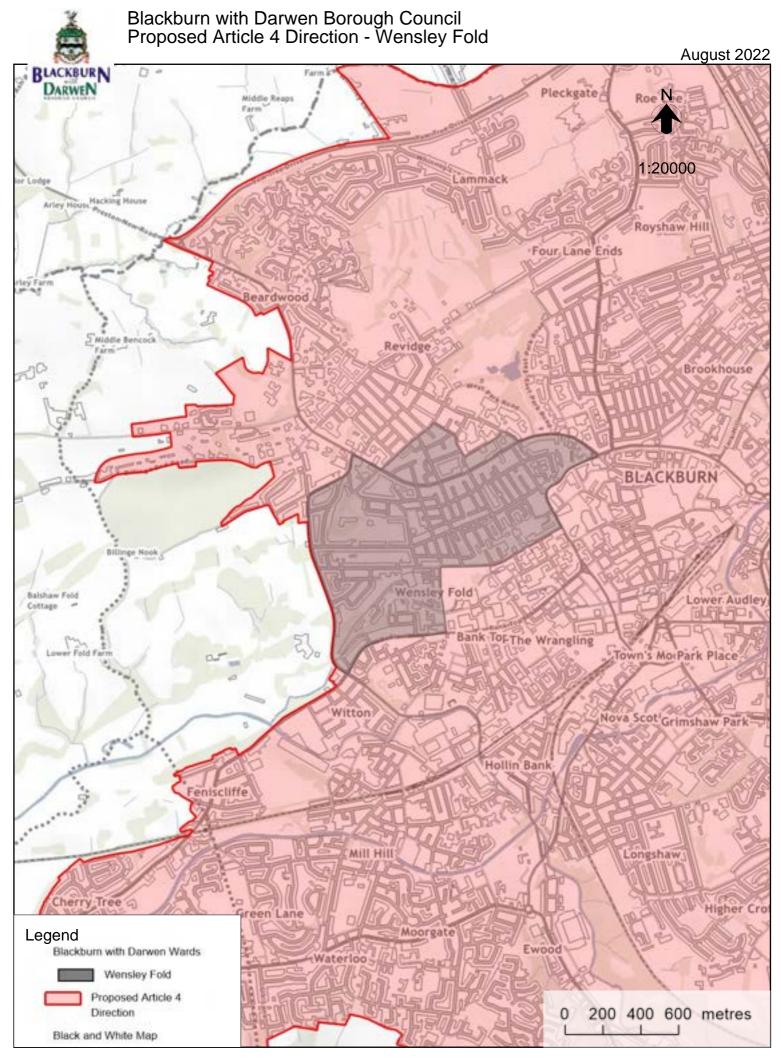

0019493



## Blackburn with Darwen Borough Council Proposed Article 4 Direction - Darwen West



© Crown copyright and database rights 15 July 2022. Ordnance Survey licence number: 100019493





#### Blackburn with Darwen Borough Council Proposed Article 4 Direction - Little Harwood & Whitebirk



© Crown copyright and database rights 15 July 2022. Ordnance Survey licence number: 100019493



## Blackburn with Darwen Borough Council Proposed Article 4 Direction - Livesey with Pleasington



© Crown copyright and database rights 15 July 2022. Ordnance Survey licence number: 100019493



# Blackburn with Darwen Borough Council Proposed Article 4 Direction - Mill Hill & Moorgate

August 2022





© Crown copyright and database rights 15 July 2022. Ordnance Survey licence number: 100019493



© Crown copyright and database rights 15 July 2022. Ordnance Survey licence number: 100019493



# Blackburn with Darwen Borough Council Proposed Article 4 Direction - West Pennine

August 2022