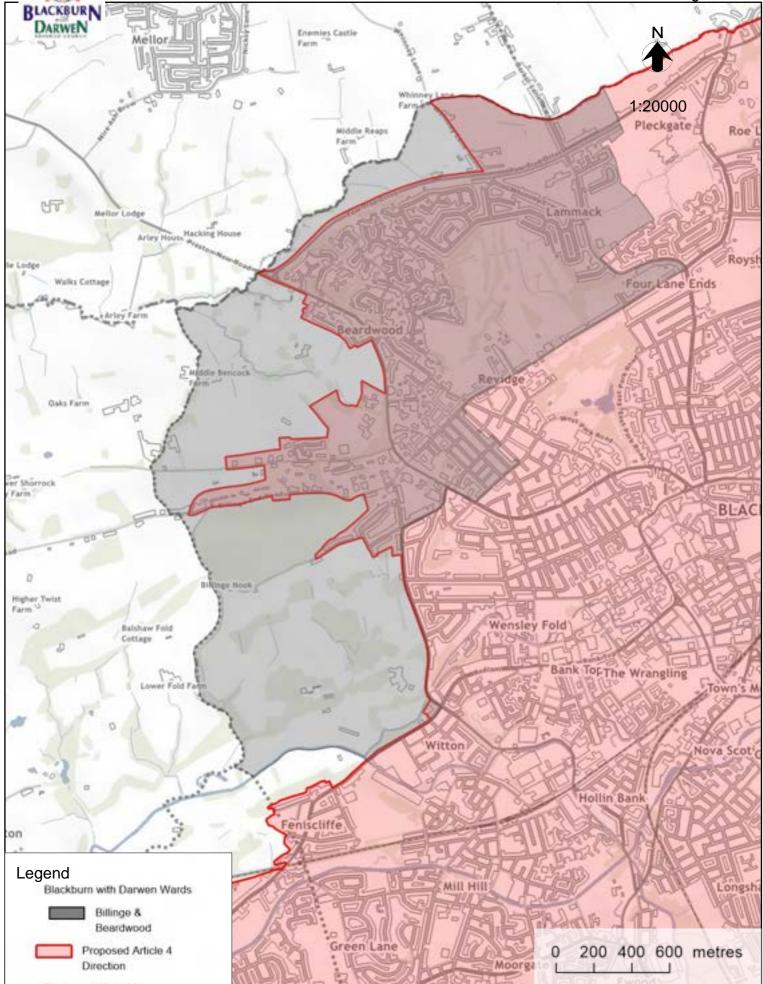

## Blackburn with Darwen Borough Council Proposed Article 4 Direction - Billinge & Beardwood

August 2022

© Crown copyright and database rights 15 July 2022. Ordnance Survey licence number: 100019493

Blackburn with Darwen Borough Council Proposed Article 4 Direction - Blackburn South & Lower Darwen