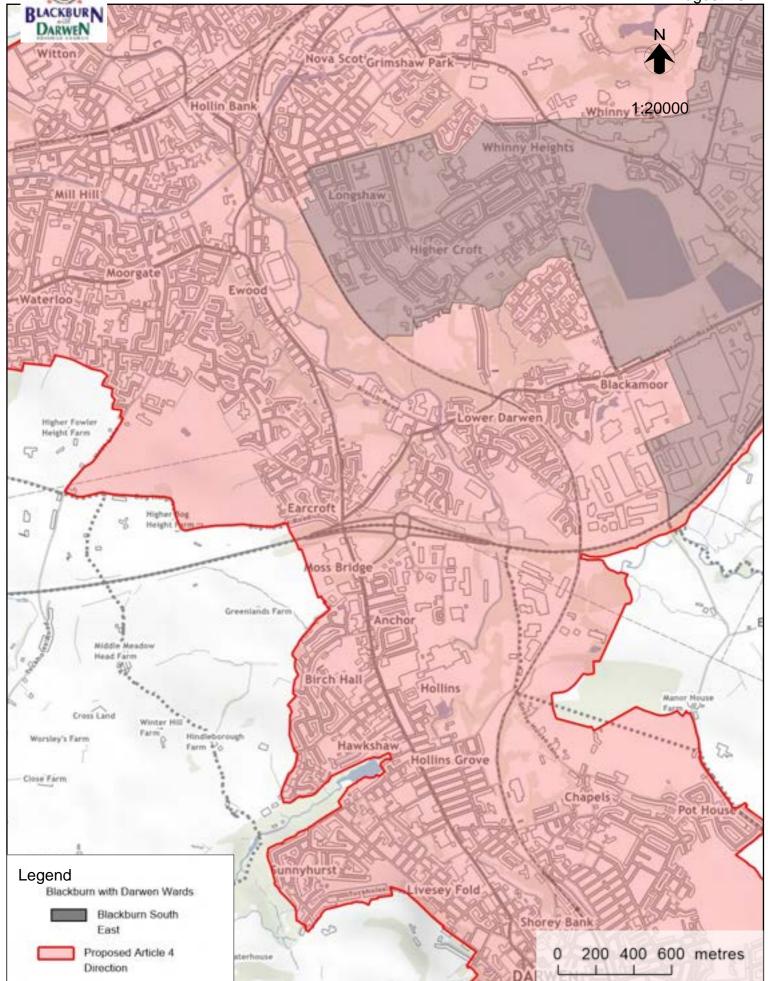

August 2022

© Crown copyright and database rights 15 July 2022. Ordnance Survey licence number: 100019493

Earcroft

Greenlands Farm