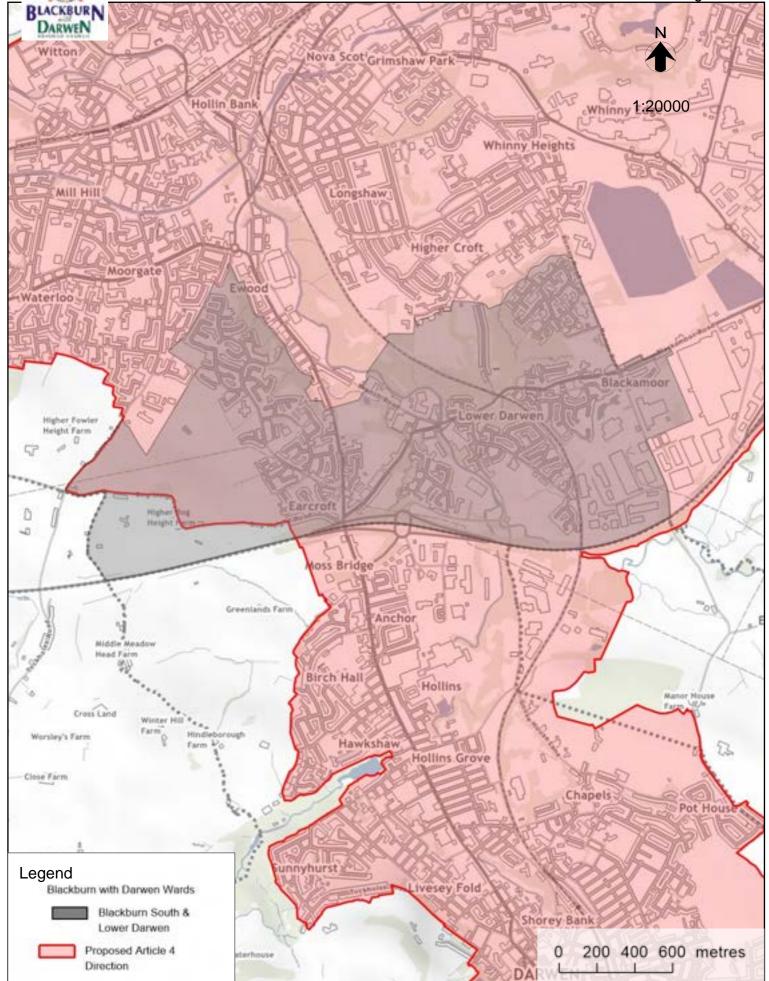

August 2022

© Crown copyright and database rights 15 July 2022. Ordnance Survey licence number: 100019493

Earcroft

Greenlands Farm