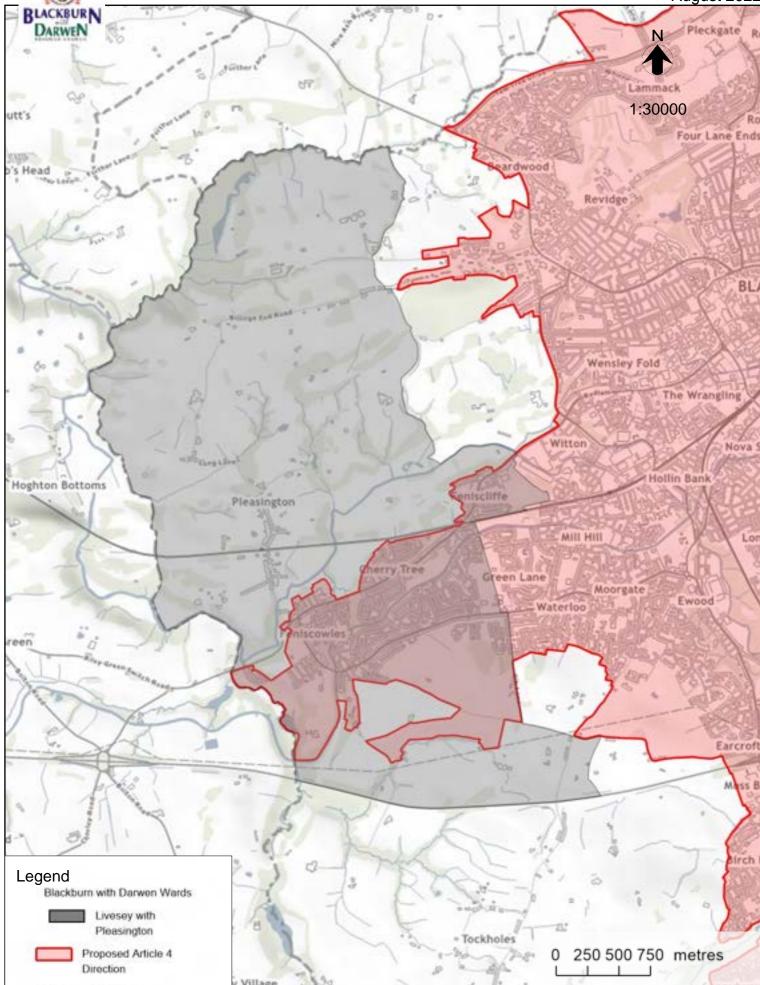

## Blackburn with Darwen Borough Council Proposed Article 4 Direction - Livesey with Pleasington

© Crown copyright and database rights 15 July 2022. Ordnance Survey licence number: 100019493