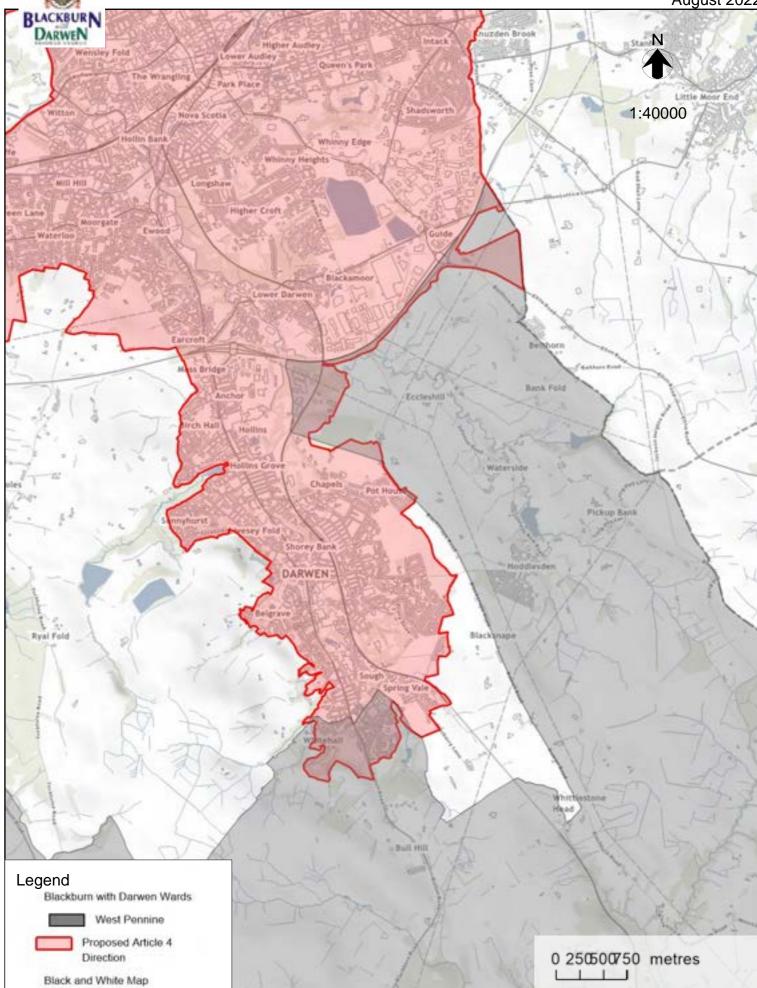

# Blackburn with Darwen Borough Council Proposed Article 4 Direction - West Pennine

August 2022