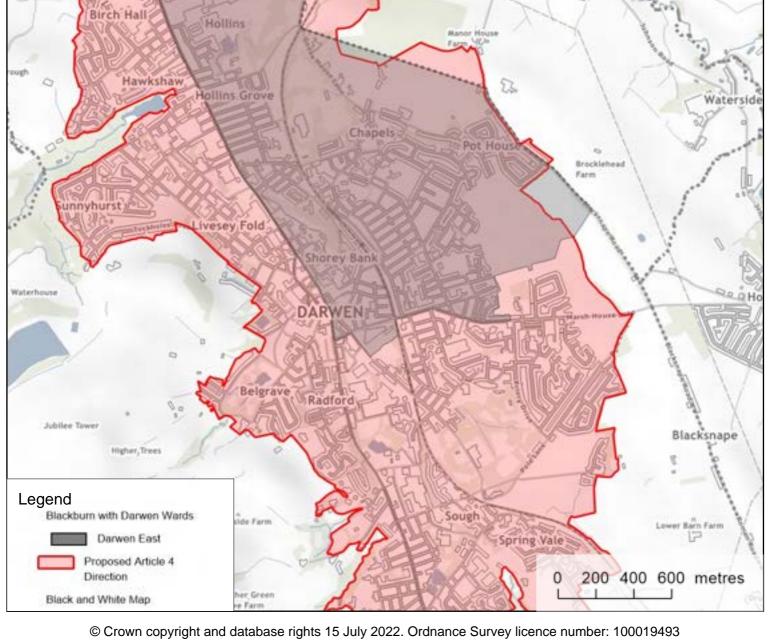

# Blackburn with Darwen Borough Council Proposed Article 4 Direction - Darwen East

August 2022 N Blackamoor 1:20000 ower Darwen Higher Springfield Farm Putterd Farm loss Bridge Anchor Eccleshill 0 Hollins 23 llins Grove Waterside Chapels Pot Hou Brocklehead Farm

© Crown copyright and database rights 15 July 2022. Ordnance Survey licence number: 100019493