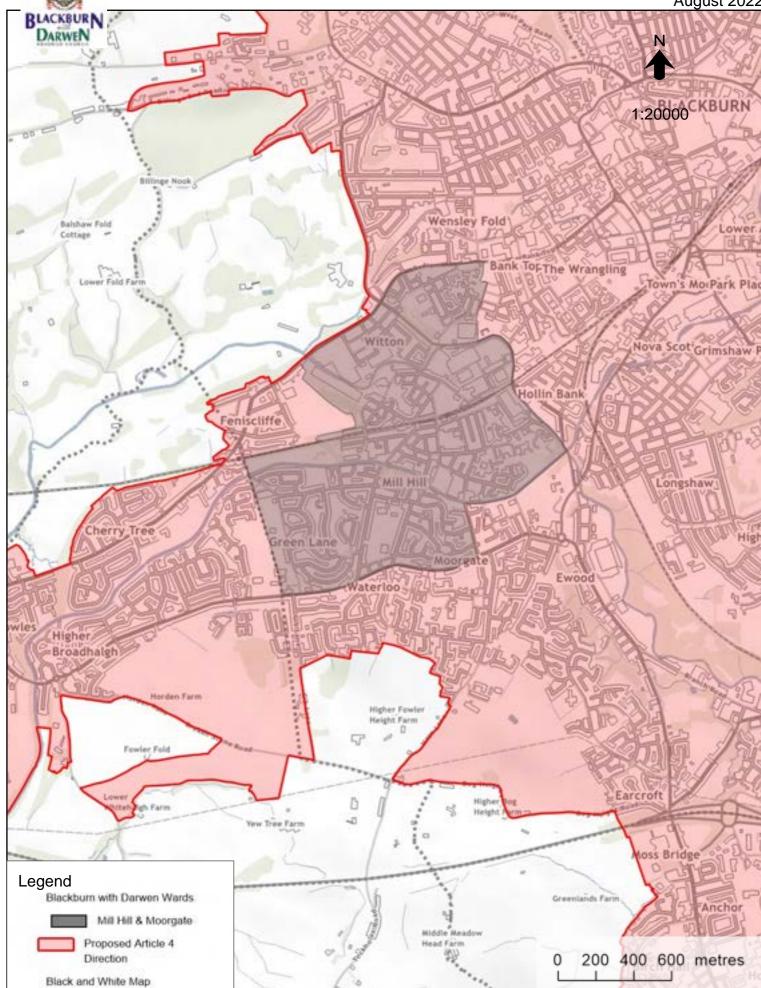

# Blackburn with Darwen Borough Council Proposed Article 4 Direction - Mill Hill & Moorgate

August 2022

© Crown copyright and database rights 15 July 2022. Ordnance Survey licence number: 100019493

© Crown copyright and database rights 15 July 2022. Ordnance Survey licence number: 100019493