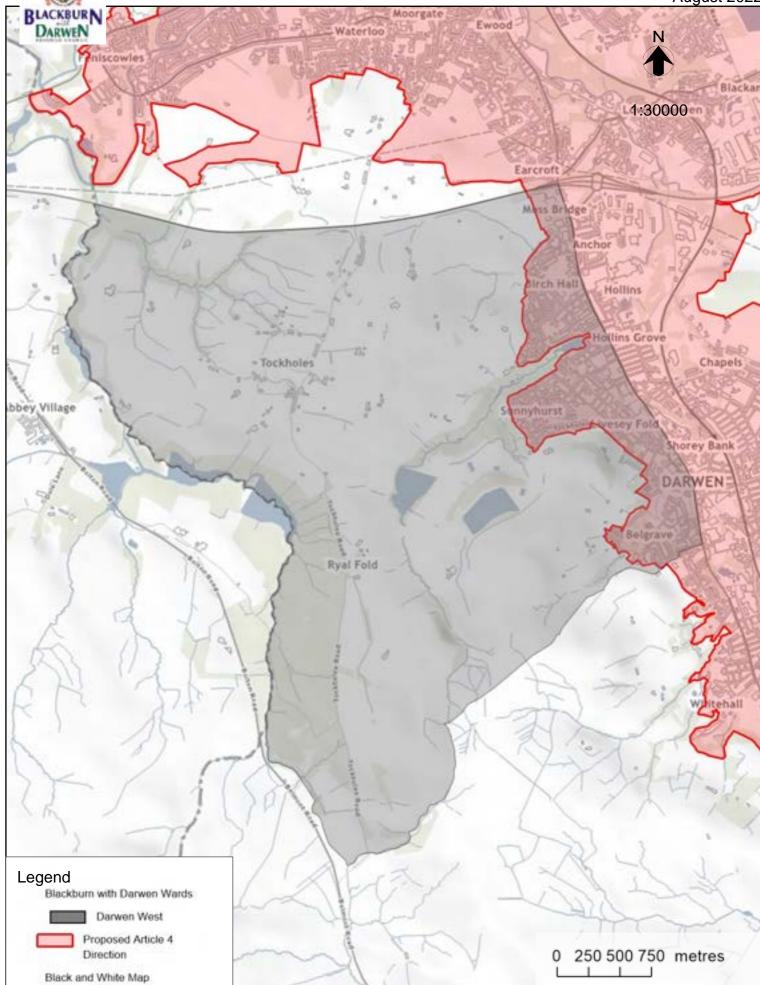

## Blackburn with Darwen Borough Council Proposed Article 4 Direction - Darwen West

© Crown copyright and database rights 15 July 2022. Ordnance Survey licence number: 100019493