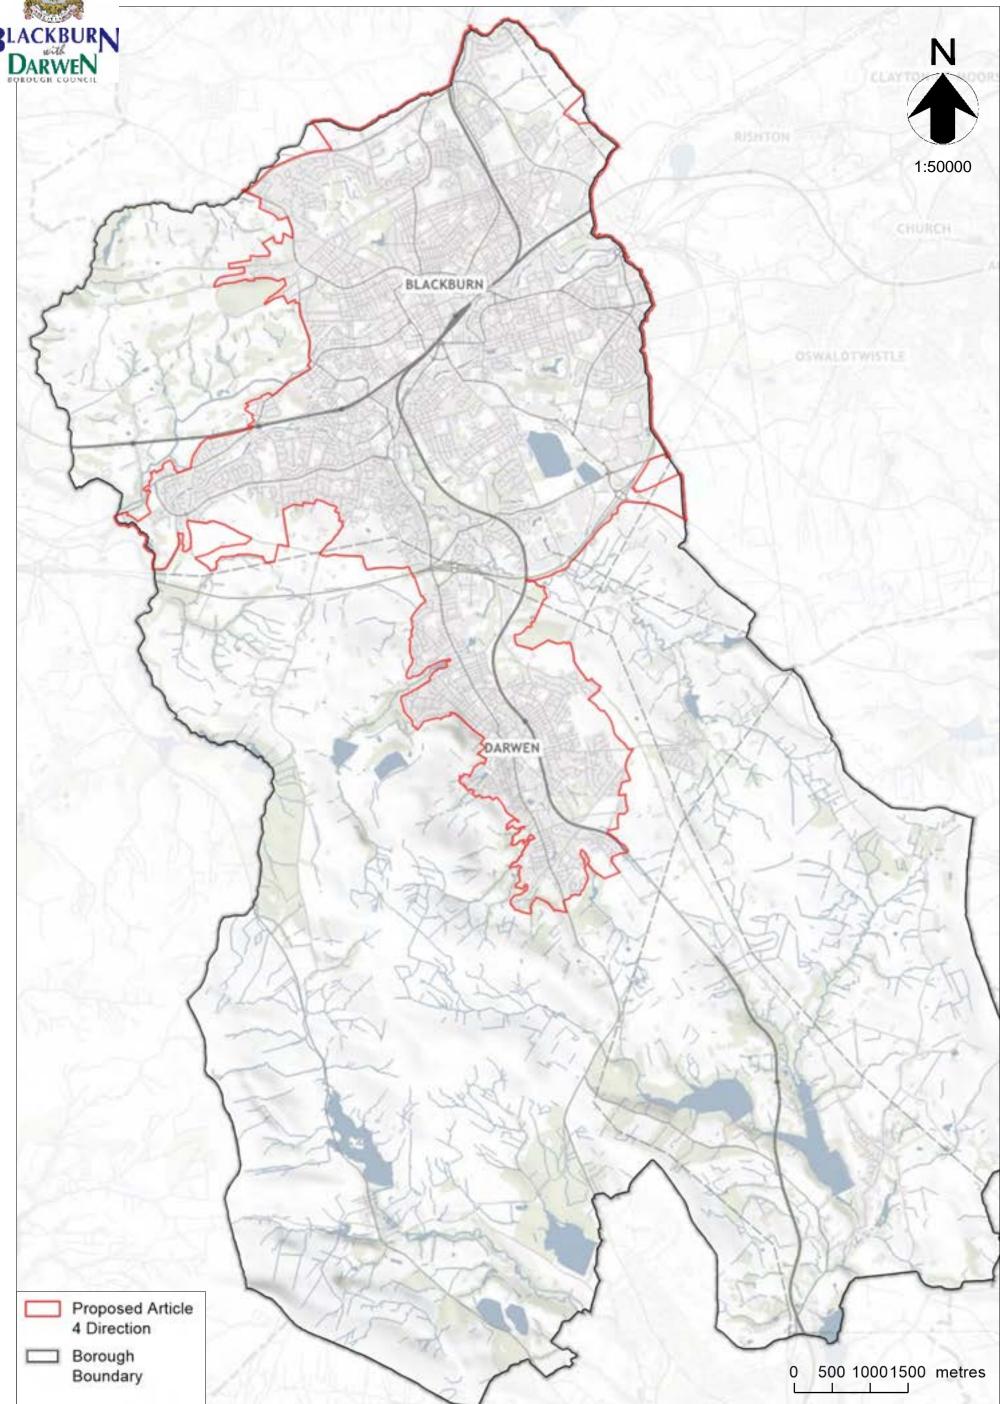

Blackburn with Darwen Borough Council Proposed Article 4 Direction



August 2022





## Blackburn with Darwen Borough Council Proposed Article 4 Direction - Billinge & Beardwood

August 2022







© Crown copyright and database rights 15 July 2022. Ordnance Survey licence number: 100019493



Blackburn with Darwen Borough Council Proposed Article 4 Direction - Blackburn South & Lower Darwen

August 2022



© Crown copyright and database rights 15 July 2022. Ordnance Survey licence number: 100019493



Earcroft

Greenlands Farm

# Blackburn with Darwen Borough Council Proposed Article 4 Direction - Darwen East

August 2022 N Blackamoor 1:20000 ower Darwen Higher Springfield Farm Putterd Farm loss Bridge Anchor Eccleshill 0 Hollins 23 llins Grove Waterside Chapels Pot Hou Brocklehead Farm





© Crown copyright and database rights 15 July 2022. Ordnance Survey licence n